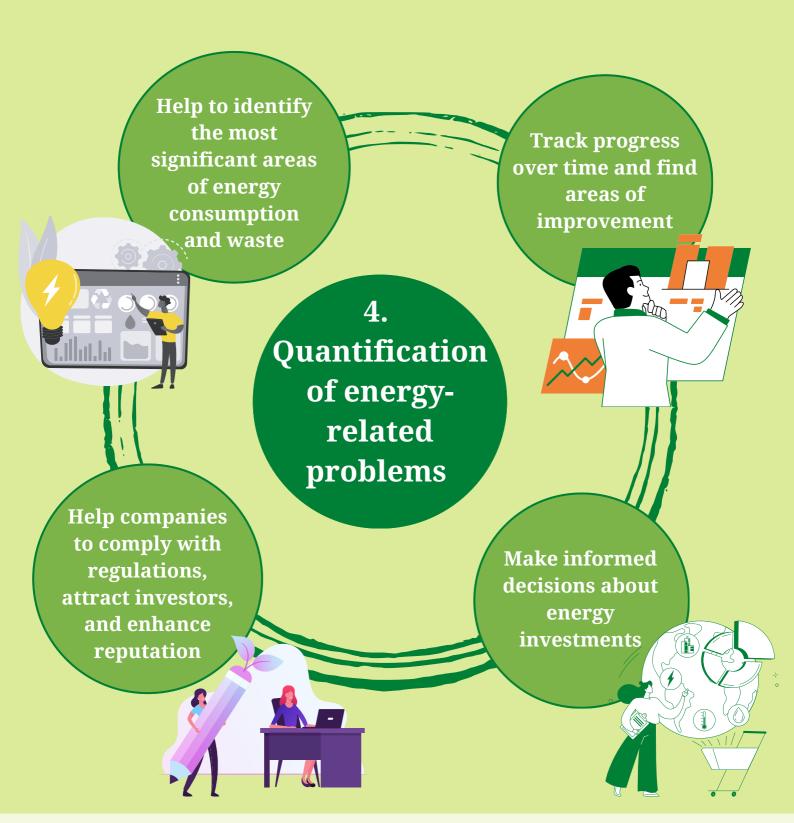

## applied to energy audits and management

Find our <u>full report</u> gathering all the best practices in detail along with concrete examples from SMEs across Europe.

e.g changes to equipment, operations, or maintenance practices Accurately Develop accurate identify areas of recommendations energy waste for improvement **Complete &** accurate data Complete and accurate data comes from an energy audit, which provides a complete data set for taking decisions on energy issues. Track progress **Begin activities** over time or in advance analyze energy which will allow performance under companies to collect and different analyze accounting data e.g assess the in depth configurations effectiveness of energy conservation measures and identify new opportunities for improvement