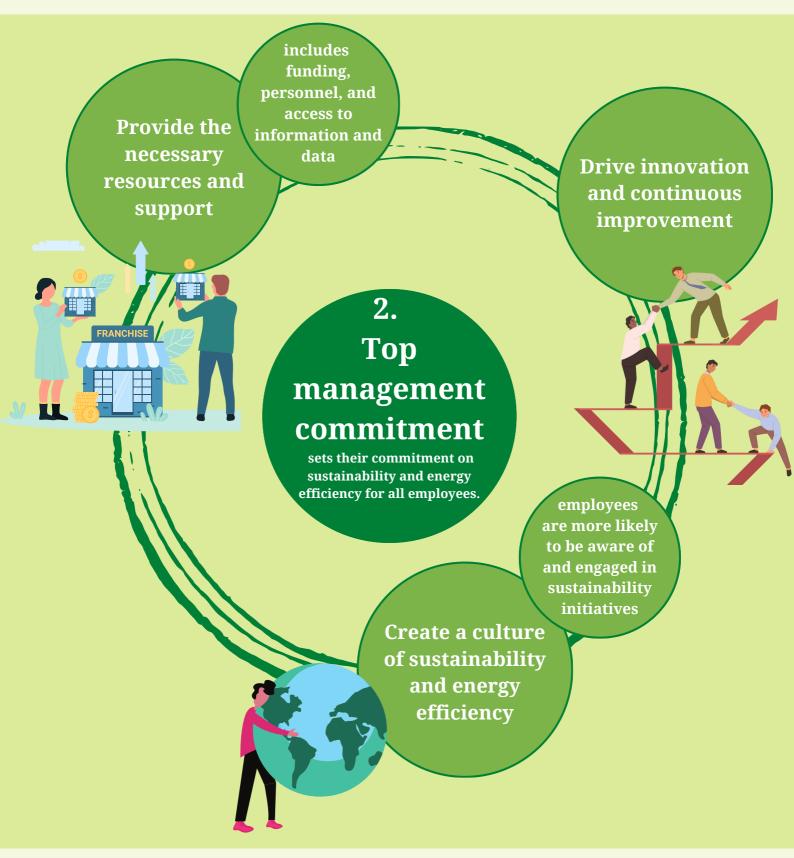

## applied to energy audits and management

Find our <u>full report</u> gathering all the best practices in detail along with concrete examples from SMEs across Europe.

e.g changes to equipment, operations, or maintenance practices Accurately Develop accurate identify areas of recommendations energy waste for improvement **Complete &** accurate data Complete and accurate data comes from an energy audit, which provides a complete data set for taking decisions on energy issues. Track progress **Begin activities** over time or in advance analyze energy which will allow performance under companies to collect and different analyze accounting data e.g assess the in depth configurations effectiveness of energy conservation measures and identify new opportunities for improvement